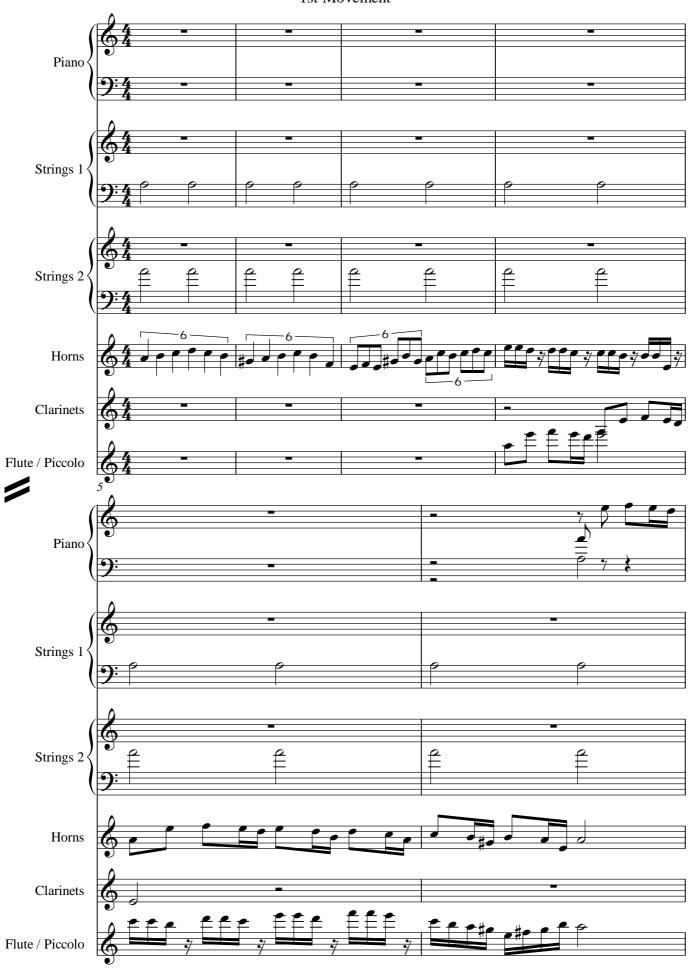

### About the piece

Title: Piano Concierto No.1 [1st Movement]

**Composer:** Kearns, Richard **Arranger:** Kearns, Richard

Copyright: Richard Kearns © All rights reserved

**Publisher:** Kearns, Richard **Instrumentation:** Piano and Orchestra

# Piano Concerto No 1

1st Movement

Richard Kearns

Copyright © 2001 Richard Kearns

free-scores.com