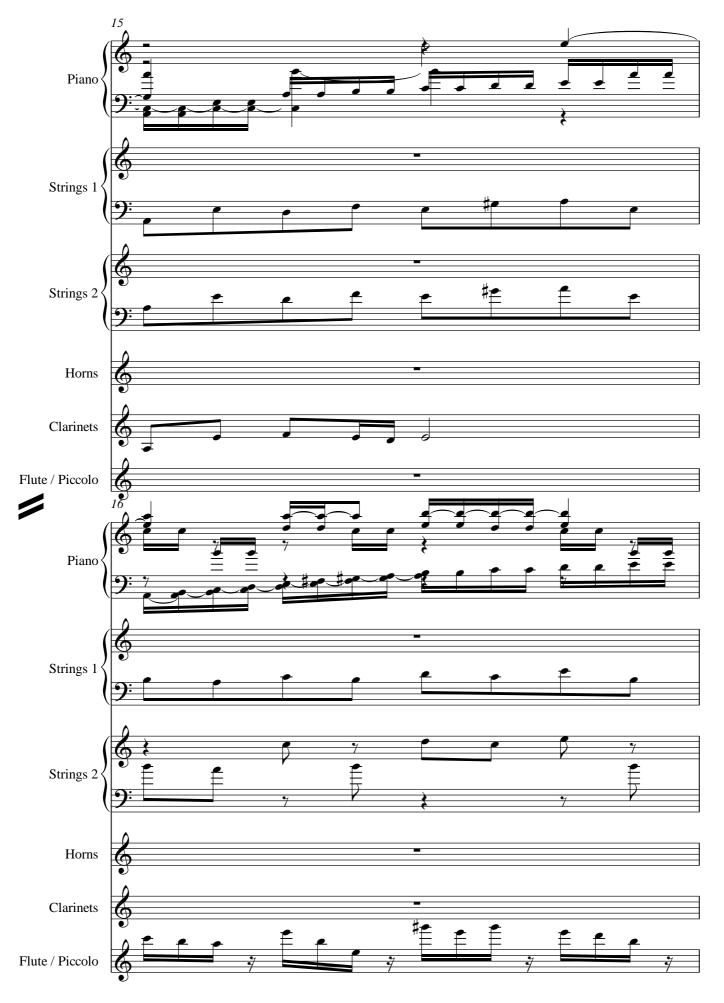

### About the piece

Title: Piano Concierto No.1 [1st Movement]

**Composer:** Kearns, Richard **Arranger:** Kearns, Richard

Copyright: Richard Kearns © All rights reserved

**Publisher:** Kearns, Richard **Instrumentation:** Piano and Orchestra

# Piano Concerto No 1

1st Movement

Richard Kearns

Copyright © 2001 Richard Kearns

free-scores.com