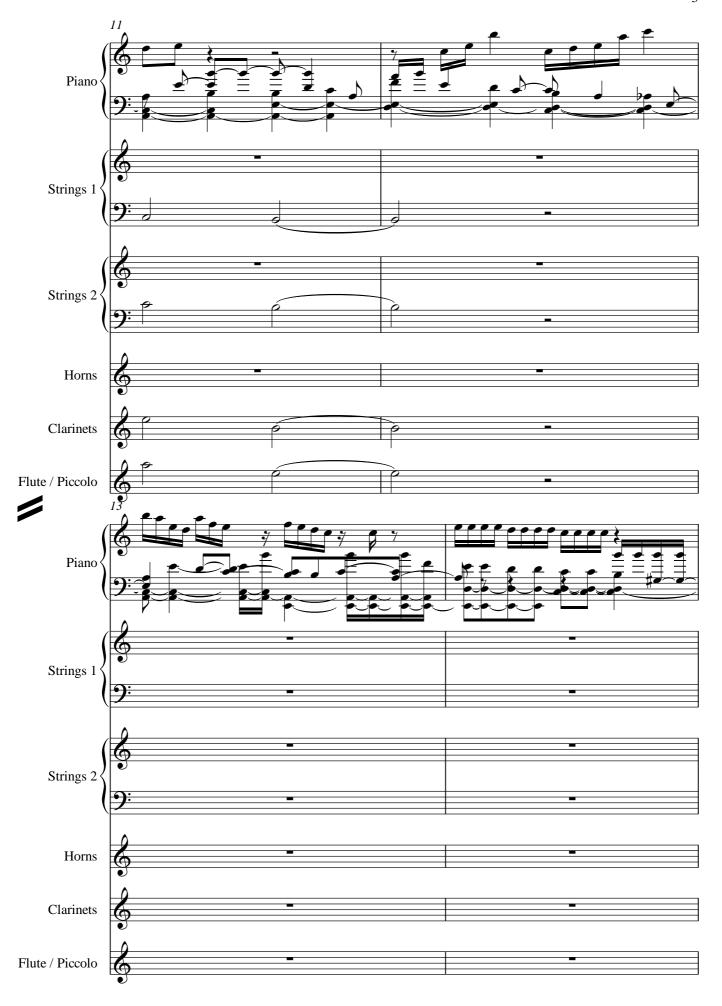

### About the piece

Title: Piano Concierto No.1 [1st Movement]

**Composer:** Kearns, Richard **Arranger:** Kearns, Richard

Copyright: Richard Kearns © All rights reserved

**Publisher:** Kearns, Richard **Instrumentation:** Piano and Orchestra

# Piano Concerto No 1

1st Movement

Richard Kearns

Copyright © 2001 Richard Kearns

free-scores.com