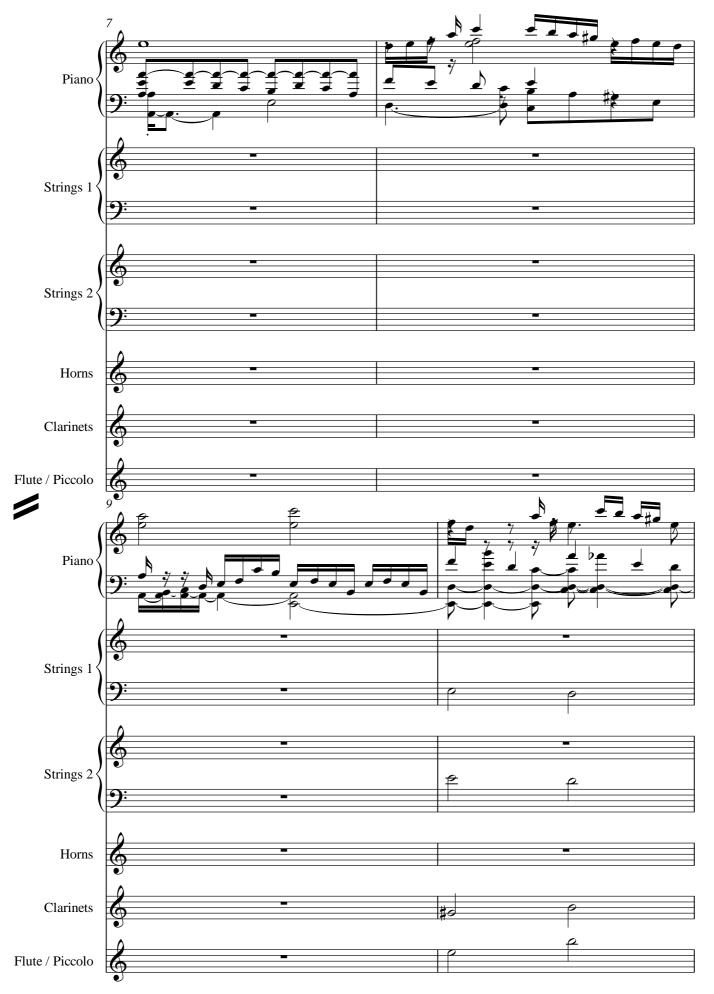

### About the piece

Title: Piano Concierto No.1 [1st Movement]

**Composer:** Kearns, Richard **Arranger:** Kearns, Richard

Copyright: Richard Kearns © All rights reserved

**Publisher:** Kearns, Richard **Instrumentation:** Piano and Orchestra

# Piano Concerto No 1

1st Movement

Richard Kearns

Copyright © 2001 Richard Kearns

free-scores.com